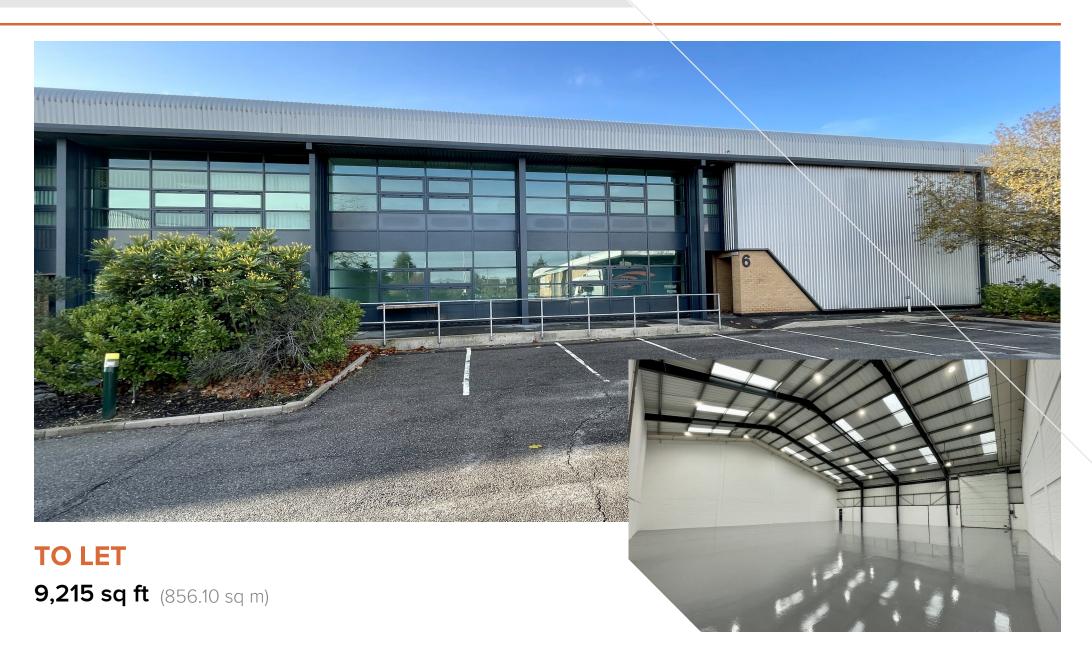

# **Unit 6 Sundon Business Park**

Dencora Way, Luton, LU3 3HP

- Immediately available
- 6.5m eaves height
- 16 car parking spaces
- Separate rear loading area
- Comprehensive refurbishment
- LED Lighting throughout
- Heat pump climate control in the offices

#### Description

A mid terrace warehouse unit built in the late 1990s. The unit benefits from two storey offices at the front of the unit, 6.5m eaves height within the warehouse, a dedicated loading area to the rear and 16 car parking spaces at the front of the property. The property has been refurbished to a high standard to include redecoration and LED lighting throughout. The unit is immediately available and offered on a new lease.

#### Accommodation

The accommodation comprises of the following

| Name                         | sq ft | sq m   |
|------------------------------|-------|--------|
| Unit - Warehouse and Offices | 9,215 | 856.10 |
| Total                        | 9,215 | 856.10 |