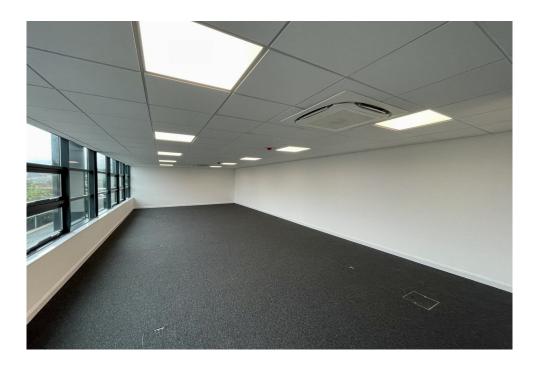

#### Description

A mid terrace warehouse unit built in the late 1990s. The unit benefits from two storey offices at the front of the unit, 6.5m eaves height within the warehouse, a dedicated loading area to the rear and 16 car parking spaces at the front of the property. The property has been refurbished to a high standard to include redecoration and LED lighting throughout. The unit is immediately available and offered on a new lease.