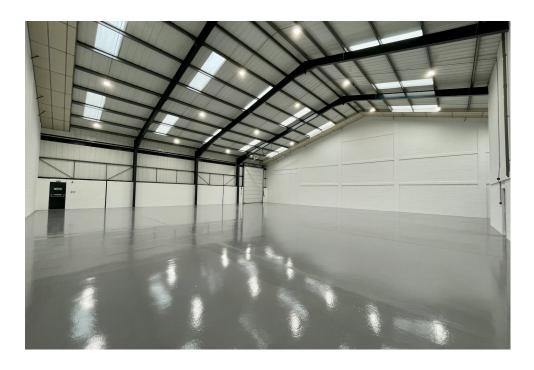

#### Description

A mid terrace warehouse unit built in the late 1990s. The unit benefits from two storey offices at the front of the unit, 6.5m eaves height within the warehouse, a dedicated loading area to the rear and 16 car parking spaces at the front of the property. The property has been refurbished to a high standard to include redecoration and LED lighting throughout. The unit is immediately available and offered on a new lease.