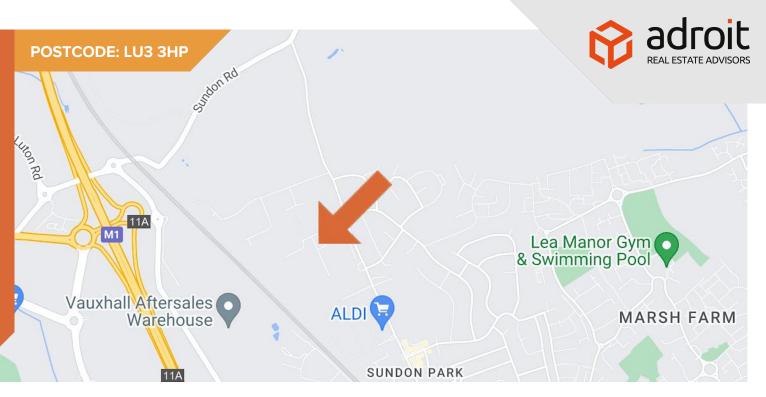

#### Location

Sundon Business Park is situated just off of Sundon Park Road and forms part of the main industrial area within the north of Luton along with Camford Way, Scott Road and Park Avenue. The estate benefits from good access to the M1 Junction 11A and the A5 – M1 Link. Luton Leagrave train station is just over 1 mile away and is one of the three stations in Luton which link the town to London St Pancras.