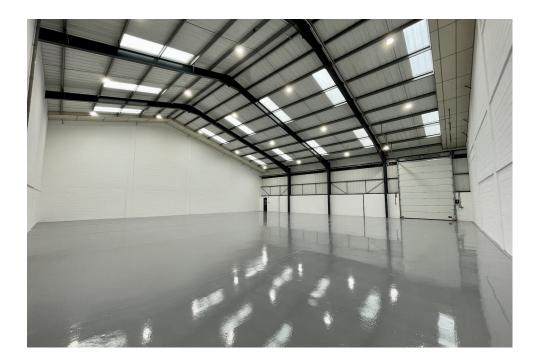

#### Description

A mid terrace warehouse unit built in the late 1990s. The unit benefits from two storey offices at the front of the unit, 6.5m eaves height within the warehouse, a dedicated loading area to the rear and 16 car parking spaces at the front of the property. The property has been refurbished to a high standard to include redecoration and LED lighting throughout. The unit is immediately available and offered on a new lease.