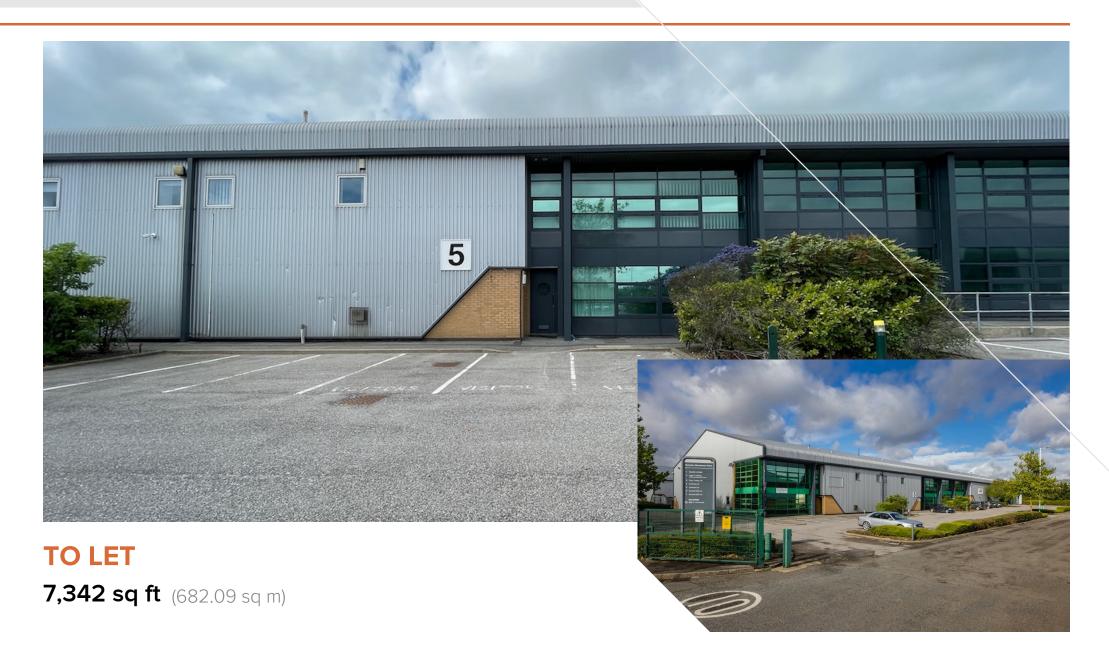

# **Unit 5 Sundon Business Park**

Dencora Way, Luton, LU3 3HP

# **Description**

A mid terrace warehouse unit built in the late 1990s. The unit benefits from two storey offices at the front of the unit, 6.5m eaves height within the warehouse, a dedicated loading area to the rear and car parking at the front of the property. The property is due to be refurbished to a high standard to include redecoration and LED lighting throughout. The unit will be available on a new lease.

#### **Accommodation**

The accommodation comprises of the following

| Name                         | sq ft | sq m   |
|------------------------------|-------|--------|
| Unit - Warehouse and Offices | 7,342 | 682.09 |
| Total                        | 7,342 | 682.09 |