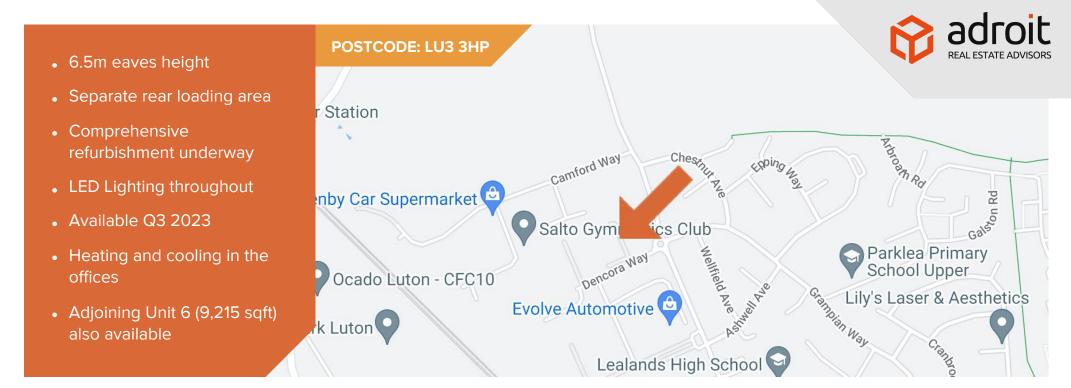

# **Description**

A mid terrace warehouse unit built in the late 1990s. The unit benefits from two storey offices at the front of the unit, 6.5m eaves height within the warehouse, a dedicated loading area to the rear and car parking at the front of the property. The property is due to be refurbished to a high standard to include redecoration and LED lighting throughout. The unit will be available on a new lease.

#### Location

Sundon Business Park is situated just off of Sundon Park Road and forms part of the main industrial area within the north of Luton along with Camford Way, Scott Road and Park Avenue. The estate benefits from good access to the M1 Junction 11A and the A5 – M1 Link. Luton Leagrave train station is just over 1 mile away and is one of the three stations in Luton which link the town to London St Pancras.

## **Availability**

Available Q4 2023